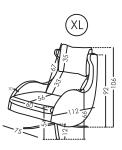

# **Measures**

Width: 71-80cm Heigth: 95-119cm Depth: 103-116cm Seat heigth: 50-56cm

Arm heigth: 63-69cm Back heigth: 60-78cm

Depth open: -cm