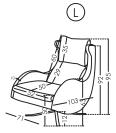

# **Measures**

Width: 71-80cm Heigth: 95-119cm Depth: 103-116cm Seat heigth: 50-56cm

Arm heigth: 63-69cm Back heigth: 60-78cm

Depth open: -cm