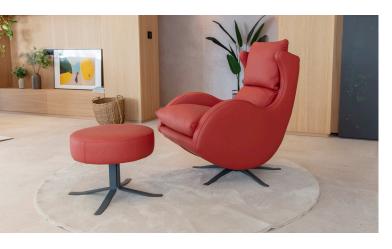

# **Measures**

Width: 71-80cm Heigth: 95-119cm Depth: 103-116cm Seat heigth: 50-56cm

Arm heigth: 63-69cm Back heigth: 60-78cm

Depth open: -cm