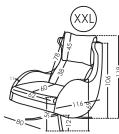

# **Measures**

Width: 71-80cm Heigth: 95-119cm Depth: 103-116cm Seat heigth: 50-56cm

Arm heigth: 63-69cm Back heigth: 60-78cm

Depth open: -cm